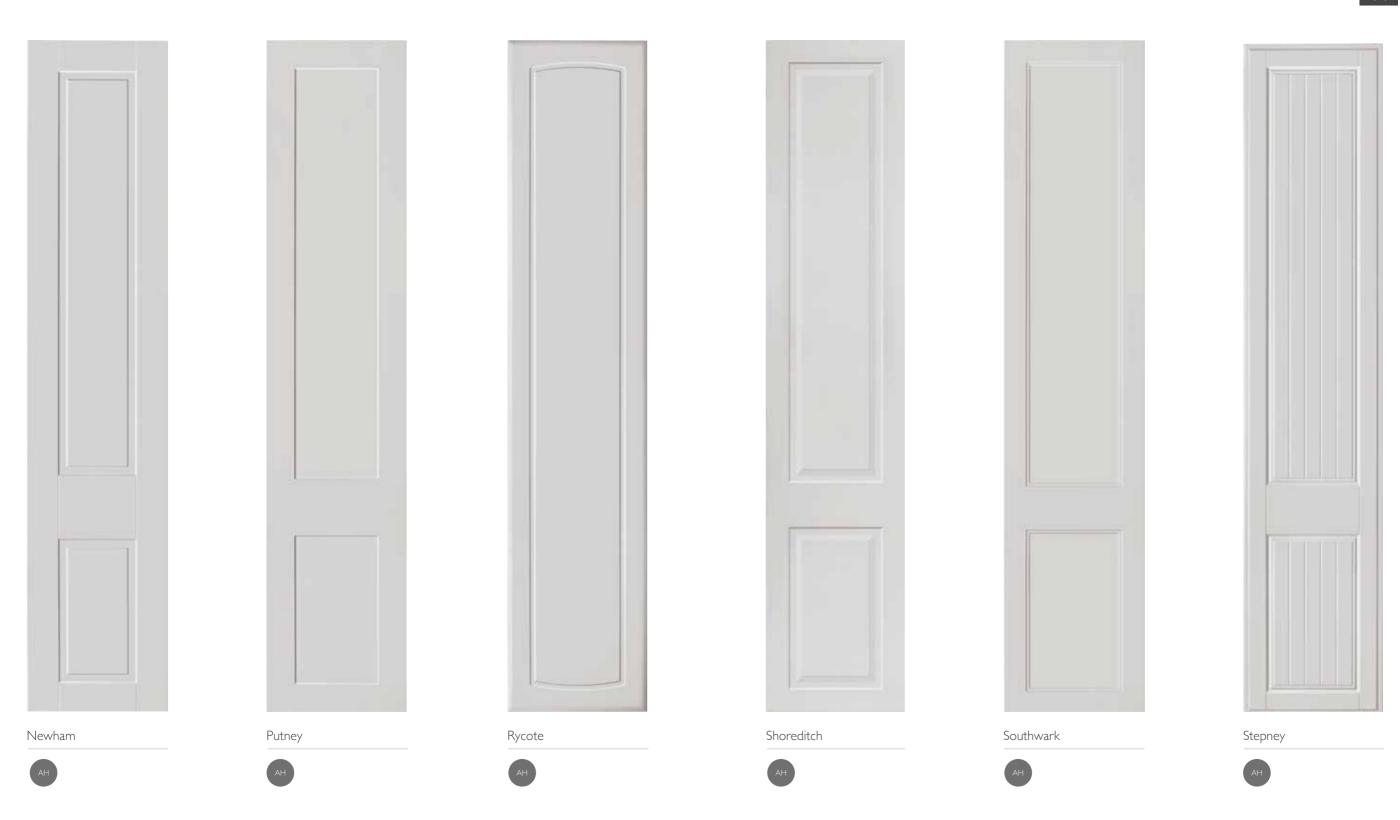

# Stepney

Featured in Pebble Matt and Onyx Matt Handles: CAMDEN, D Handle

# Rycote

Featured in White Oak Handles: LEON, Bar Handle