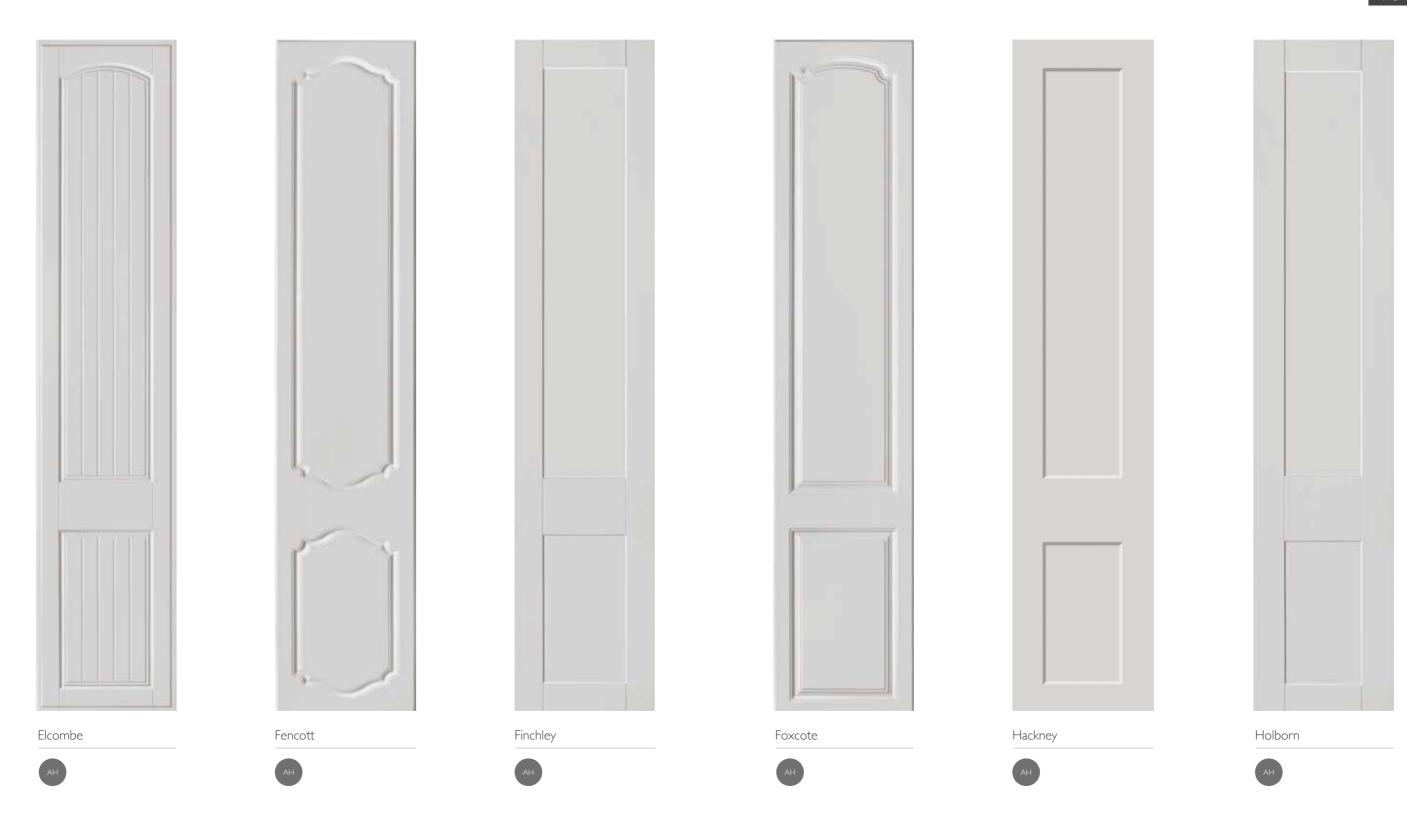

# contents

- 10 contemporary
- 40 contemporary styles
- 48 classic
- 68 classic styles
- 78 classic & contemporary finishes

# contemporary styles

Simply follow the key from the style to the finish to create your perfect combination.

STYLE AND FINISH KEY

# Hackney

Featured in Mussel Matt and Grey Bardolino Handles:T BAR, Bar Handle