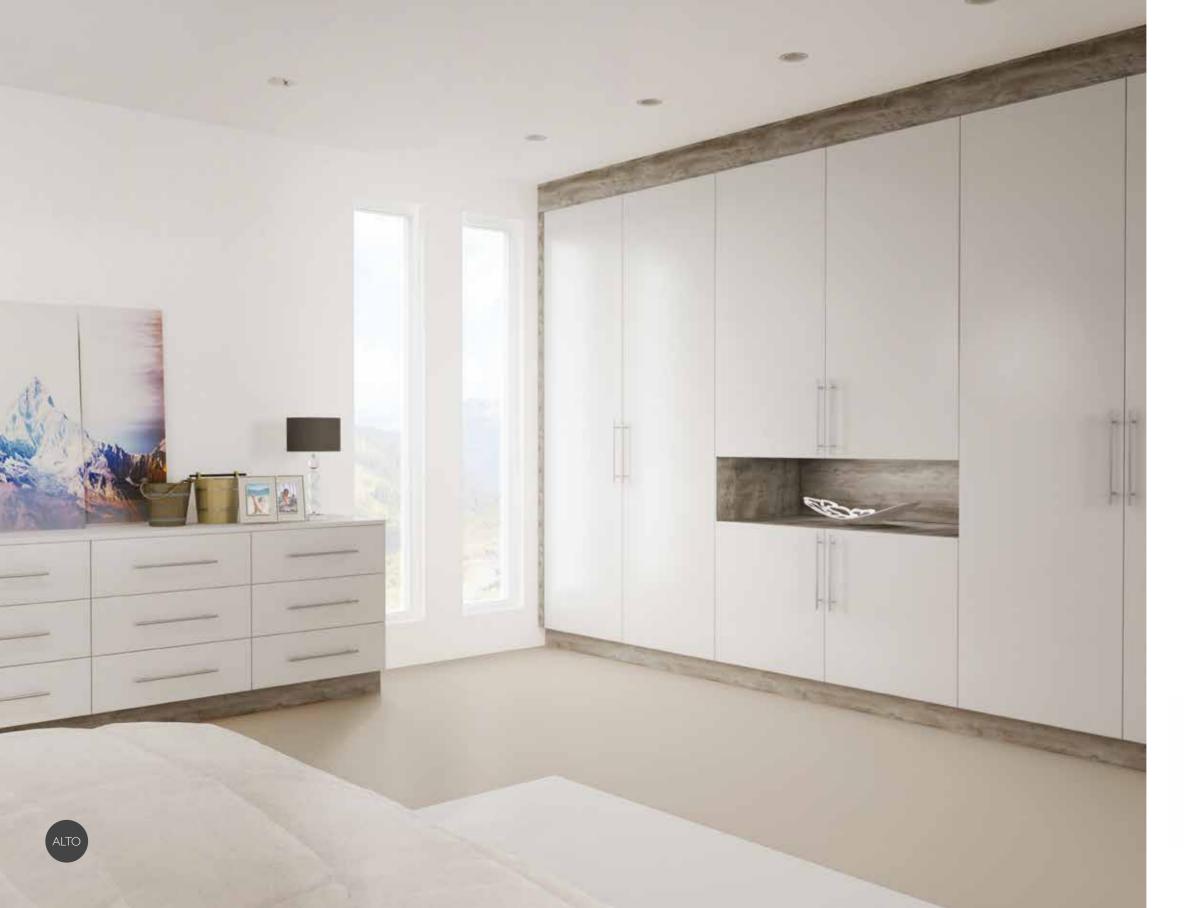

# contemporary

Clean, simple and with smooth edges with cutting edge style, you'll find it all in the AUSTERHOUSE collection. With seamless linear designs, sleek looks and clever contemporary touches that add a lovely sense of warmth and comfort to your bedroom. It's where cool meets cosy, in a choice of finishes.