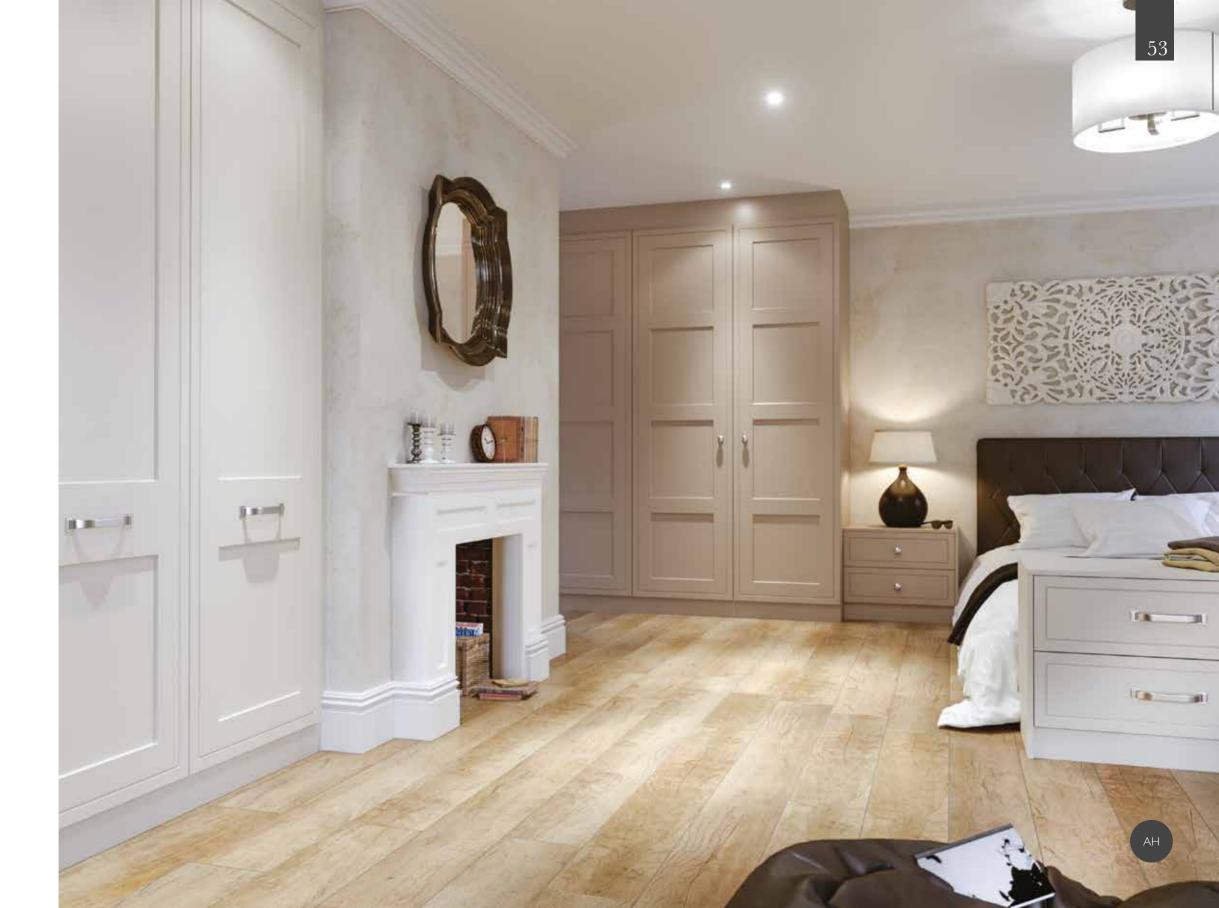

# classic

Comforting and warm tones help create a wonderfully relaxing bedroom.

With timeless framed designs and subtle detailing dressed in soft, welcoming shades and natural look finishes. You really can't go far wrong with such a perfect combination — unwind in your perfect traditional bedroom.