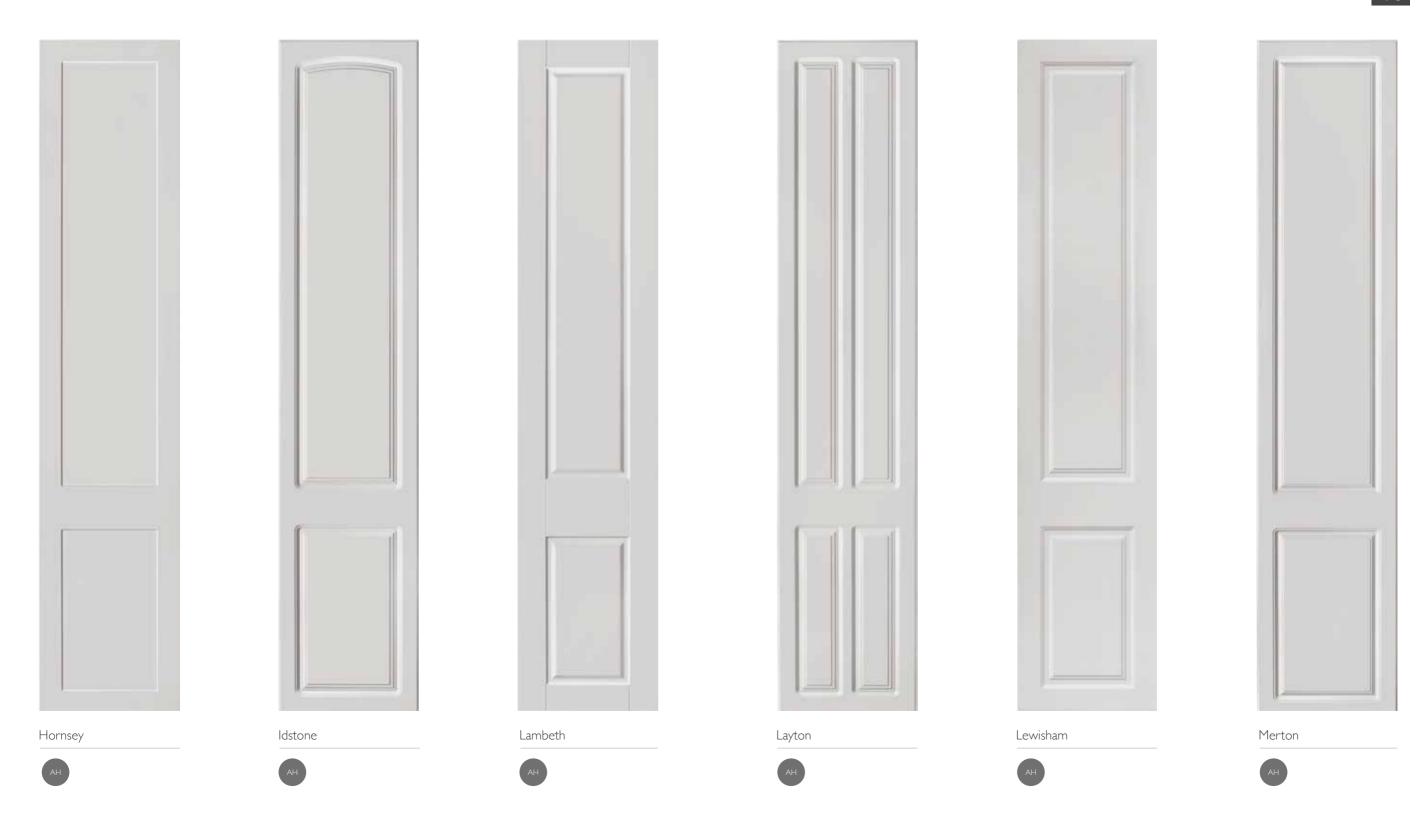

n soft, welcoming shades and natural look finishes. You really can't go far wrong with such a perfect combination — unwind in your perfect traditional bedroom.



# Stepney

Featured in Pebble Matt and Onyx Matt Handles: CAMDEN, D Handle





# Ealing

Featured in White Grey Matt and Stone Grey Matt Handles: WINDSOR, D Handle WINDSOR, Round Knob







### Lambeth

Featured in Ivory Oak







# Rycote

Featured in White Oak Handles: LEON, Bar Handle







# Hackney

Featured in Mussel Matt and Grey Bardolino Handles:T BAR, Bar Handle





# Hackney

Featured in Dust Grey Oak and Light Grey Oak





# classic styles

Simply follow the key from the style to the finish to create your perfect combination.

STYLE AND FINISH KEY







### classic





Berwick





Bexley









Ealing









# classic & contemporary finishes

With AUSTERHOUSE, the choice extends beyond just door styles. Bold colours, soft shades, gloss, matt, woodgrain or mineral – the enormous range of colours and finishes is designed to create striking contrasts, mix and match or simply complement any décor. And to help you achieve whatever look you want.

Simply follow the key from the style to the finish to create your perfect combination.

STYLE AND FINISH KEY







|                | Light Grey Matt | Stone Grey Matt |
|----------------|-----------------|-----------------|
| Cashmere Matt  |                 |                 |
|                |                 |                 |
|                |                 |                 |
|                | Mussel Matt     |                 |
| Dakar Ma