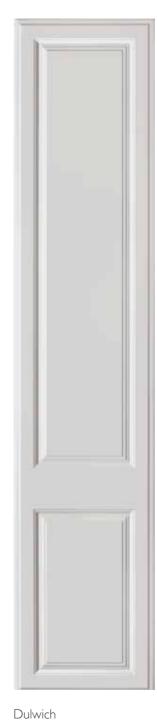

etailing dressed in soft, welcoming shades and natural look finishes. You really can't go far wrong with such a perfect combination — unwind in your perfect traditional bedroom.



# Stepney

Featured in Pebble Matt and Onyx Matt Handles: CAMDEN, D Handle





# Ealing

Featured in White Grey Matt and Stone Grey Matt Handles: WINDSOR, D Handle WINDSOR, Round Knob







### Lambeth

Featured in Ivory Oak







# Rycote

Featured in White Oak Handles: LEON, Bar Handle







# Hackney

Featured in Mussel Matt and Grey Bardolino Handles:T BAR, Bar Handle





# Hackney

Featured in Dust Grey Oak and Light Grey Oak





# classic styles

Simply follow the key from the style to the finish to create your perfect combination.

STYLE AND FINISH KEY







### classic





Berwick





Bexley









Ealing









# classic & contemporary finishes

With AUSTERHOUSE, the choice extends beyond just door styles. Bold colours, soft shades, gloss, matt, woodgrain or mineral – the enormous range of colours and finishes is designed to create striking contrasts, mix and match or simply complement any décor. And to help you achieve whatever look you want.

Simply follow the key from the style to the finish to create your perfect combination.

STYLE AND FINISH KEY







|                | Light Grey Matt | Stone Grey Matt |
|----------------|-----------------|-----------------|
| Cashmere Matt  |                 |                 |
|                |                 |                 |
|                |                 |                 |
|                | Mussel Matt     |