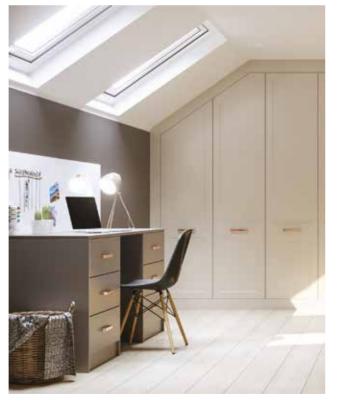

# made to measure

Every AUSTERHOUSE door is made to measure, to ensure it fits your space perfectly. Whatever room you have, AUSTERHOUSE offers you more flexibility in design, allowing you to include everything you need, even in the smallest of bedroom.

# contemporary

Clean, simple and with smooth edges with cutting edge style, you'll find it all in the AUSTERHOUSE collection. With seamless linear designs, sleek looks and clever contemporary touches that add a lovely sense of warmth and comfort to your bedroom. It's where cool meets cosy, in a choice of finishes.