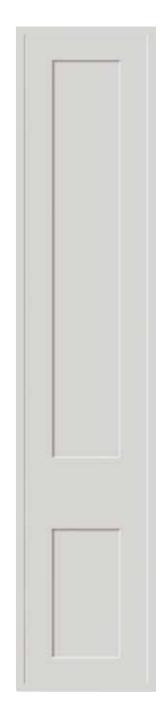

ling dressed in soft, welcoming shades and natural look finishes. You really can't go far wrong with such a perfect combination — unwind in your perfect traditional bedroom.



# Stepney

Featured in Pebble Matt and Onyx Matt Handles: CAMDEN, D Handle





# Ealing

Featured in White Grey Matt and Stone Grey Matt Handles: WINDSOR, D Handle WINDSOR, Round Knob







### Lambeth

Featured in Ivory Oak







# Rycote

Featured in White Oak Handles: LEON, Bar Handle







# Hackney

Featured in Mussel Matt and Grey Bardolino Handles:T BAR, Bar Handle





# Hackney

Featured in Dust Grey Oak and Light Grey Oak





# classic styles

Simply follow the key from the style to the finish to create your perfect combination.

STYLE AND FINISH KEY







### classic





Berwick





Bexley









Ealing









# classic & contemporary finishes

With AUSTERHOUSE, the choice extends beyond just door styles. Bold colours, soft shades, gloss, matt, woodgrain or mineral – the enormous range of colours and finishes is designed to create striking contrasts, mix and match or simply complement any décor. And to help you achieve whatever look you want.

Simply follow the key from the style to the finish to create your perfect combination.

STYLE AND FINISH KEY







|                | Light Grey Matt | Stone Grey Matt |
|----------------|-----------------|-----------------|
| Cashmere Matt  |                 |                 |
|                |                 |                 |
|                |                 |                 |
|                | Mussel Matt     |