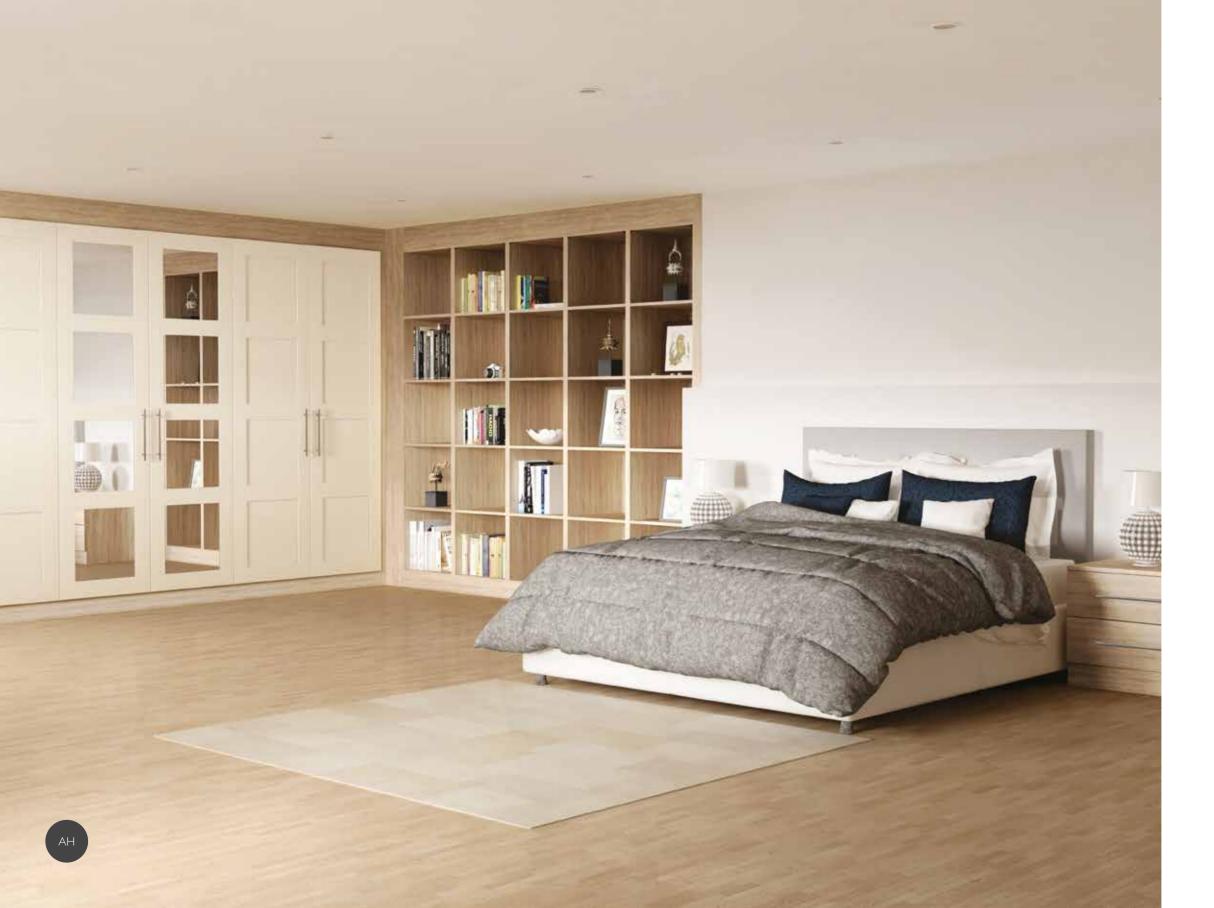

# classic

Comforting and warm tones help create a wonderfully relaxing bedroom.

With timeless framed designs and subtle detailing dressed in soft, welcoming shades and natural look finishes. You really can't go far wrong with such a perfect combination — unwind in your perfect traditional bedroom.