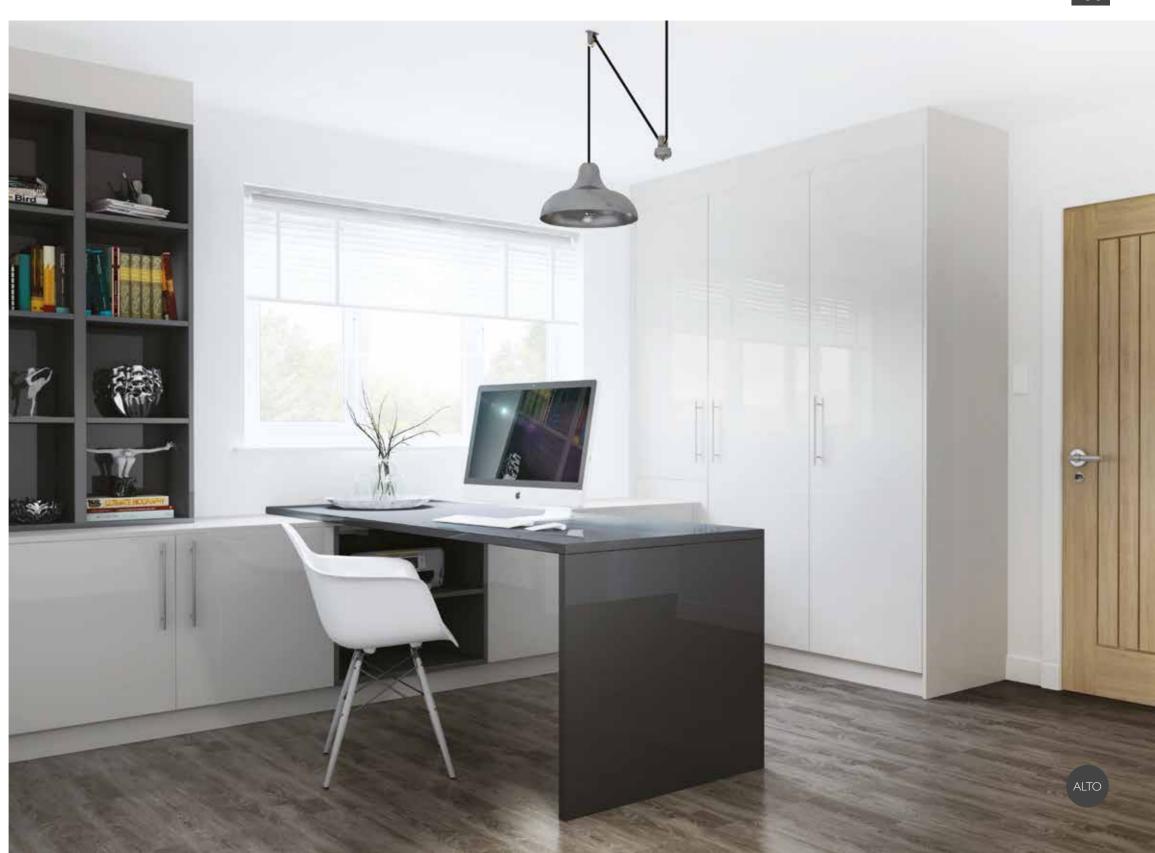

# contemporary

Clean, simple and with smooth edges with cutting edge style, you'll find it all in the AUSTERHOUSE collection. With seamless linear designs, sleek looks and clever contemporary touches that add a lovely sense of warmth and comfort to your bedroom. It's where cool meets cosy, in a choice of finishes.

# Beja

Featured in Dust Grey Matt Handles: CAMDEN, D Handle

Featured in Super Matt Light Grey Handles:T BAR, Bar Handle

Featured in Super Matt Graphite

Featured in High Gloss White and High Gloss Metallic Champagne Handles:T BAR, Bar Handle