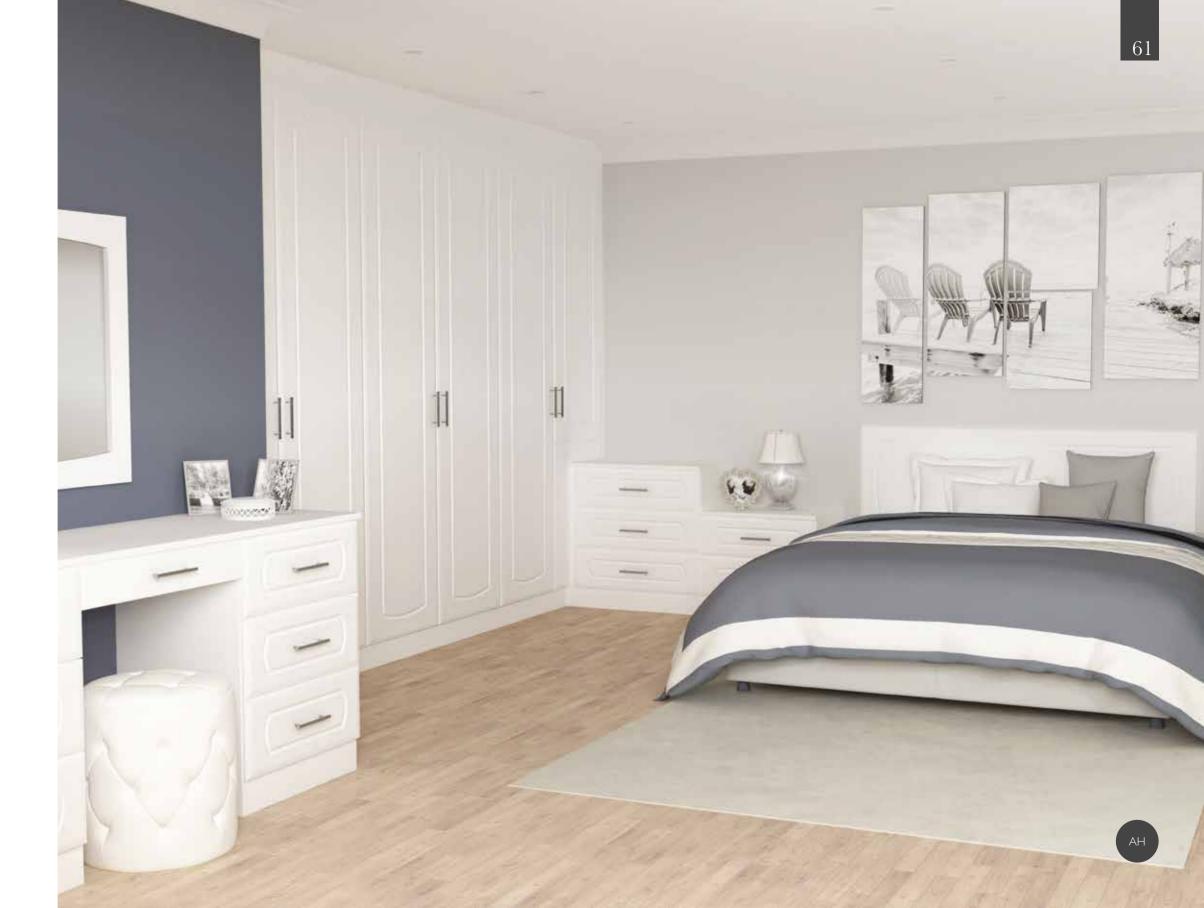

# made to measure

Every AUSTERHOUSE door is made to measure, to ensure it fits your space perfectly. Whatever room you have, AUSTERHOUSE offers you more flexibility in design, allowing you to include everything you need, even in the smallest of bedroom.

Simply follow the key from the style to the finish to create your perfect combination.

STYLE AND FINISH KEY