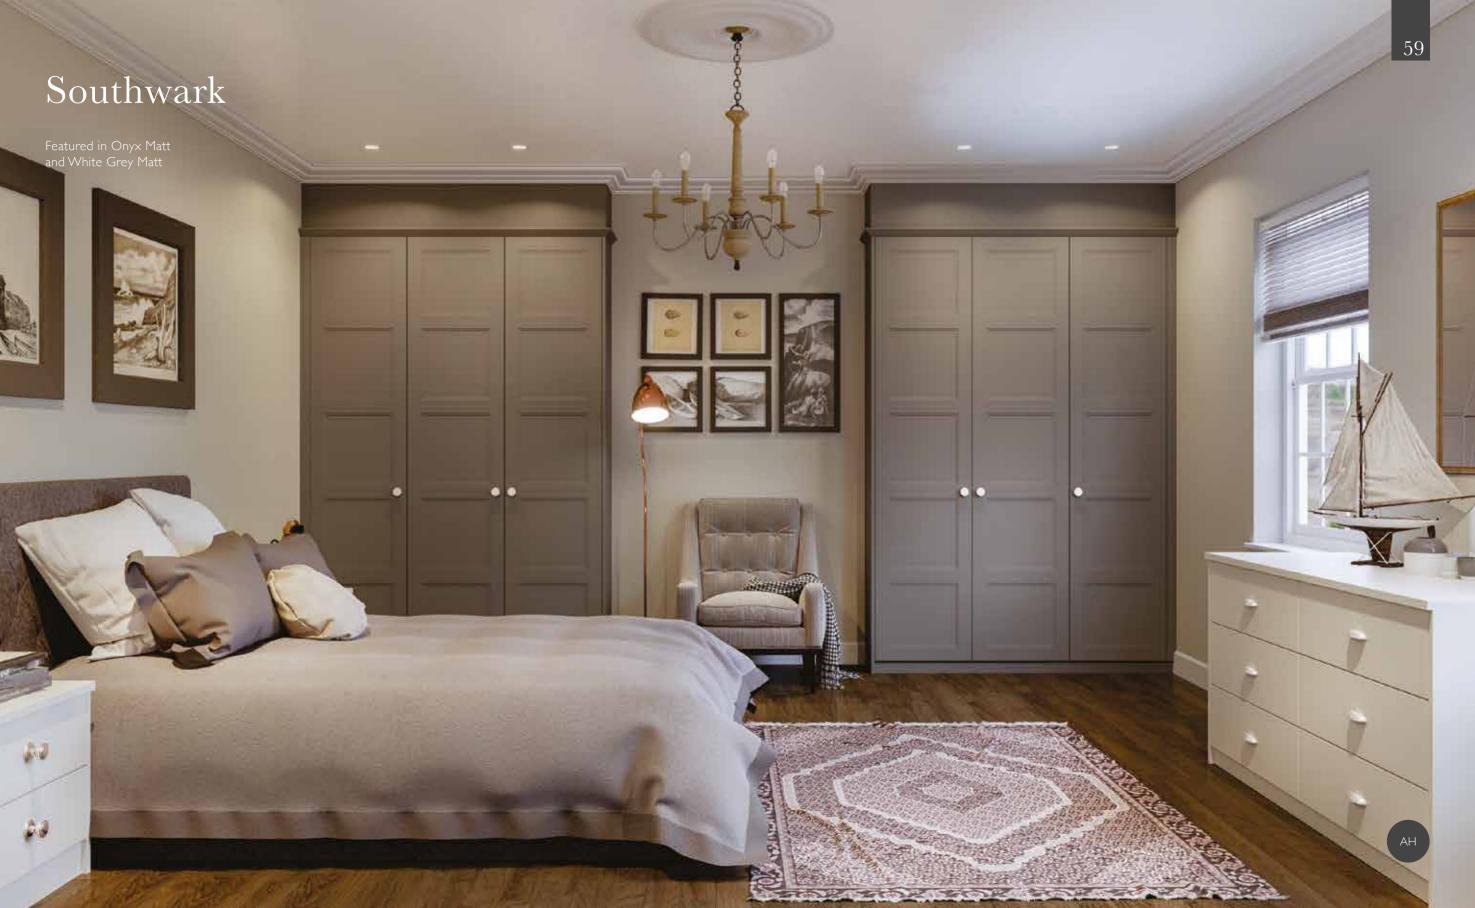

## Siblu

Featured in Lissa Oak Handles:T BAR, Bar Handle





# contemporary styles

Simply follow the key from the style to the finish to create your perfect combination.

STYLE AND FINISH KEY







## contemporary













Beja





Brunn







# classic

Comforting and warm tones help create a wonderfully relaxing bedroom.

With timeless framed designs and subtle detailing dressed in soft, welcoming shades and natural look finishes. You really can't go far wrong with such a perfect combination — unwind in your perfect traditional bedroom.



# Stepney

Featured in Pebble Matt and Onyx Matt Handles: CAMDEN, D Handle





# Ealing

Featured in White Grey Matt and Stone Grey Matt Handles: WINDSOR, D Handle WINDSOR, Round Knob







### Lambeth

Featured in Ivory Oak







# Rycote

Featured in White Oak Handles: LEON, Bar Handle







# Hackney

Featured in Mussel Matt and Grey Bardolino Handles:T BAR, Bar Handle





# Hackney

Featured in Dust Grey Oak and Light Grey Oak





# classic styles

Simply follow the key from the style to the finish to create your perfect combination.

STYLE AND FINISH KEY







### classic





Berwick





Bexley









Ealing









# classic & contemporary finishes

With AUSTERHOUSE, the choice extends beyond just door styles. Bold colours, soft shades, gloss, matt, woodgrain or mineral – the enormous range of colours and finishes is designed to create striking contrasts, mix and match or simply complement any décor. And to help you achieve whatever look you want.

Simply follow the key from the style to the finish