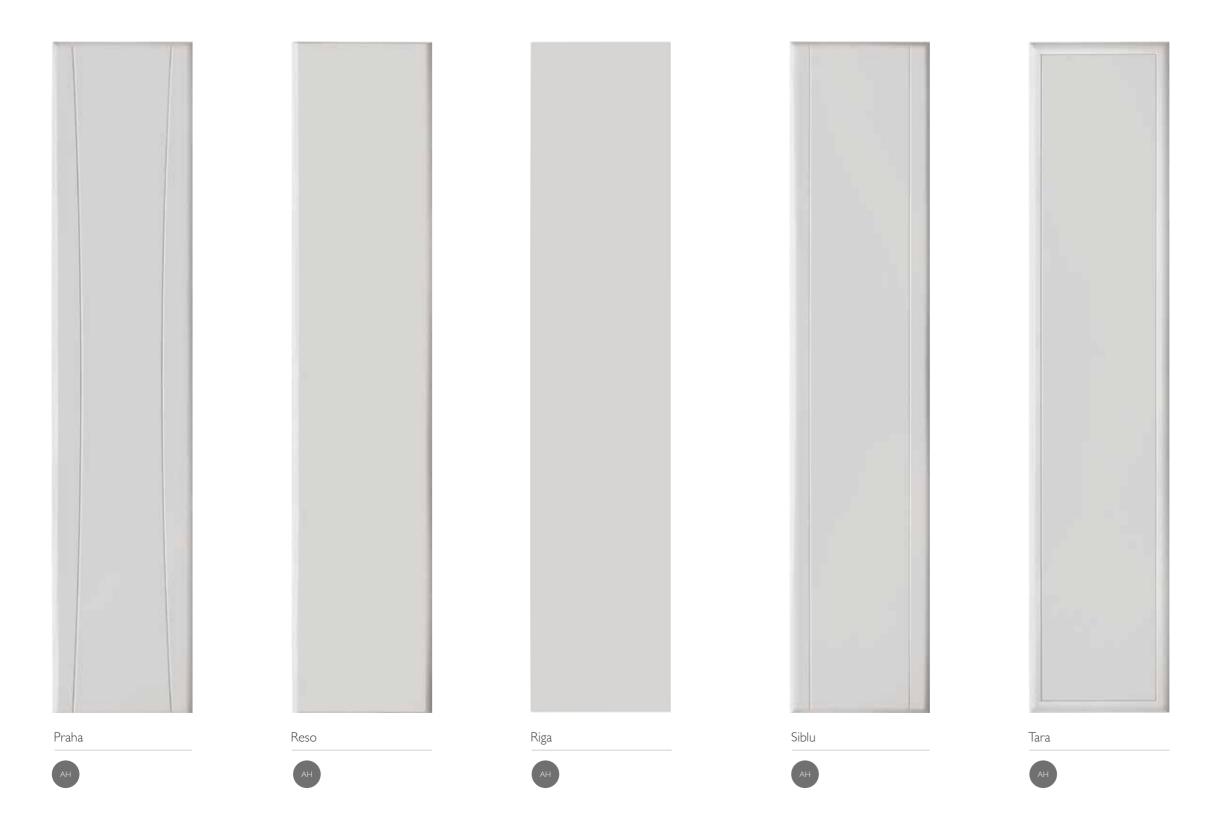

# classic styles

Simply follow the key from the style to the finish to create your perfect combination.

STYLE AND FINISH KEY

### classic

Berwick

Bexley

Ealing