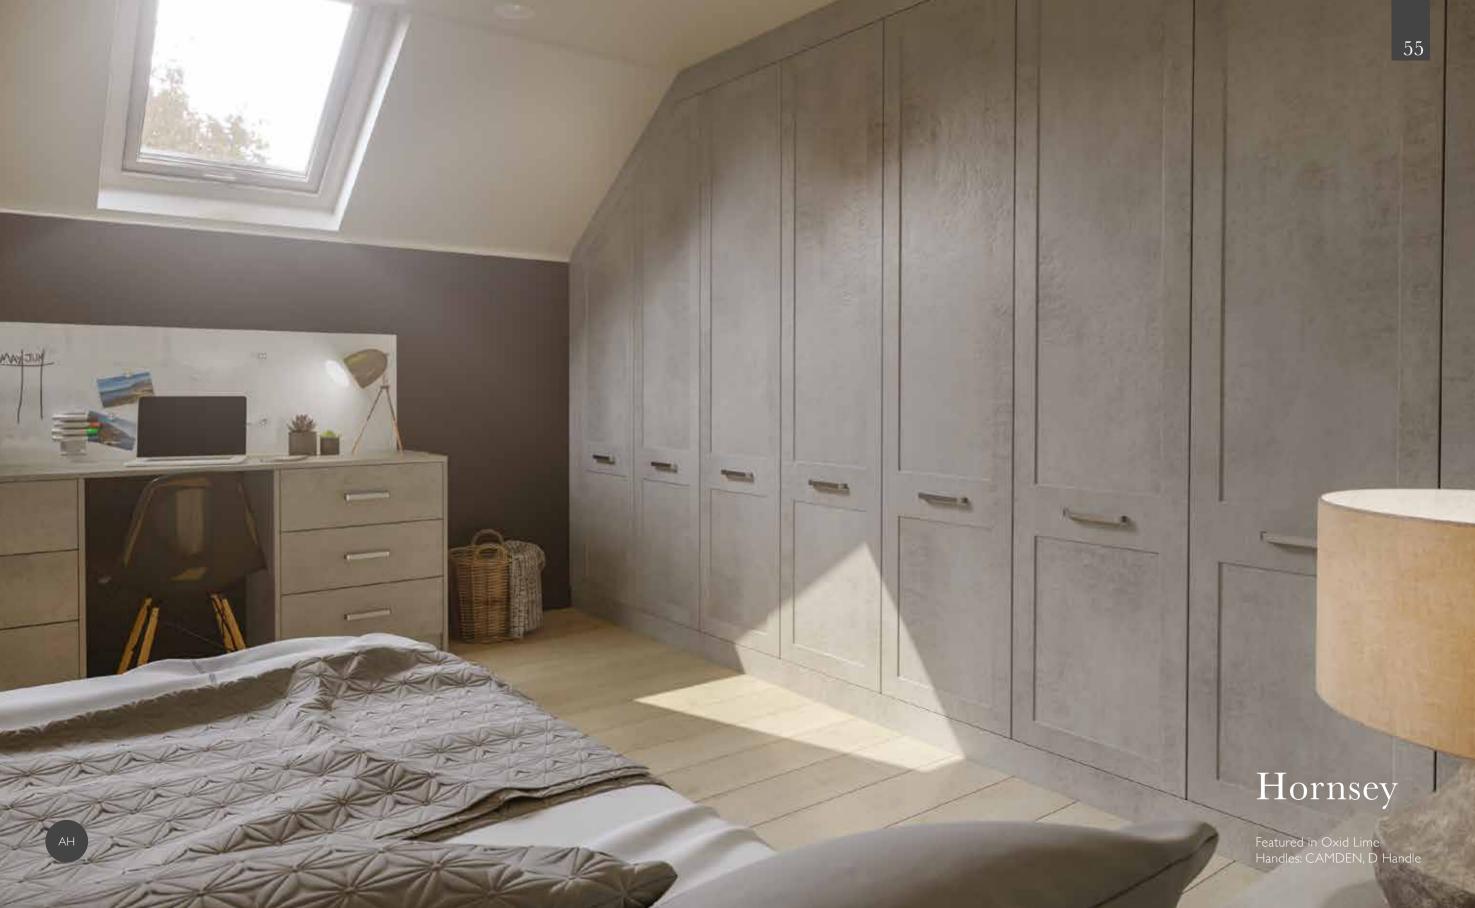

# Beja

Featured in Dust Grey Matt Handles: CAMDEN, D Handle

Featured in Super Matt Light Grey Handles:T BAR, Bar Handle

Featured in Super Matt Graphite

Featured in High Gloss White and High Gloss Metallic Champagne Handles:T BAR, Bar Handle