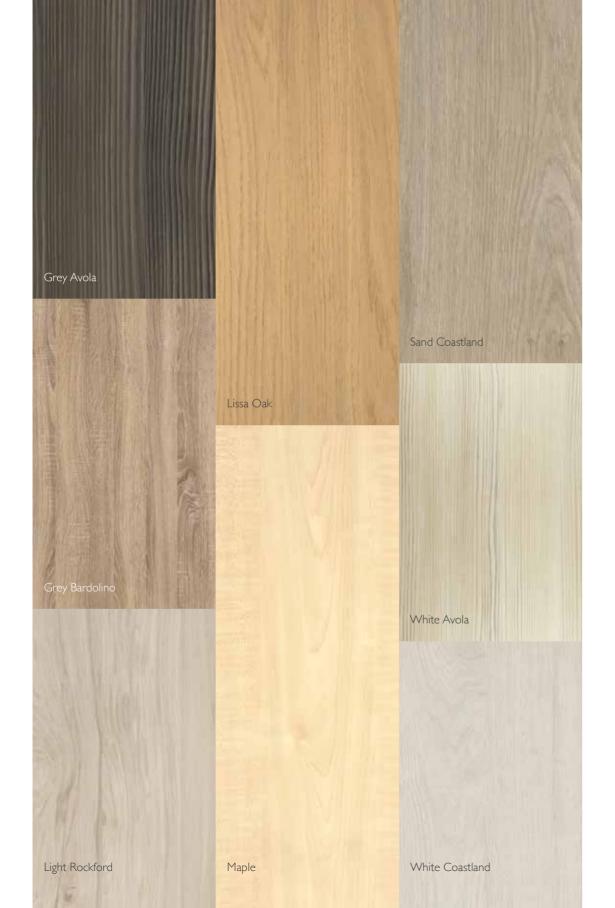

# woodgrain

Pasadena Pine

White Halifax Oak

Super Matt Mussel Super Matt Graphite