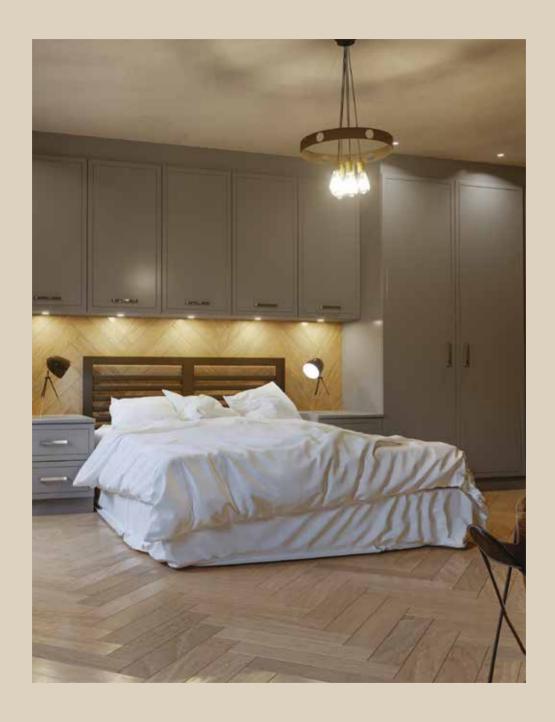

# classic

Comforting and warm tones help create a wonderfully relaxing bedroom.

With timeless framed designs and subtle detailing dressed in soft, welcoming shades and natural look finishes. You really can't go far wrong with such a perfect combination — unwind in your perfect traditional bedroom.