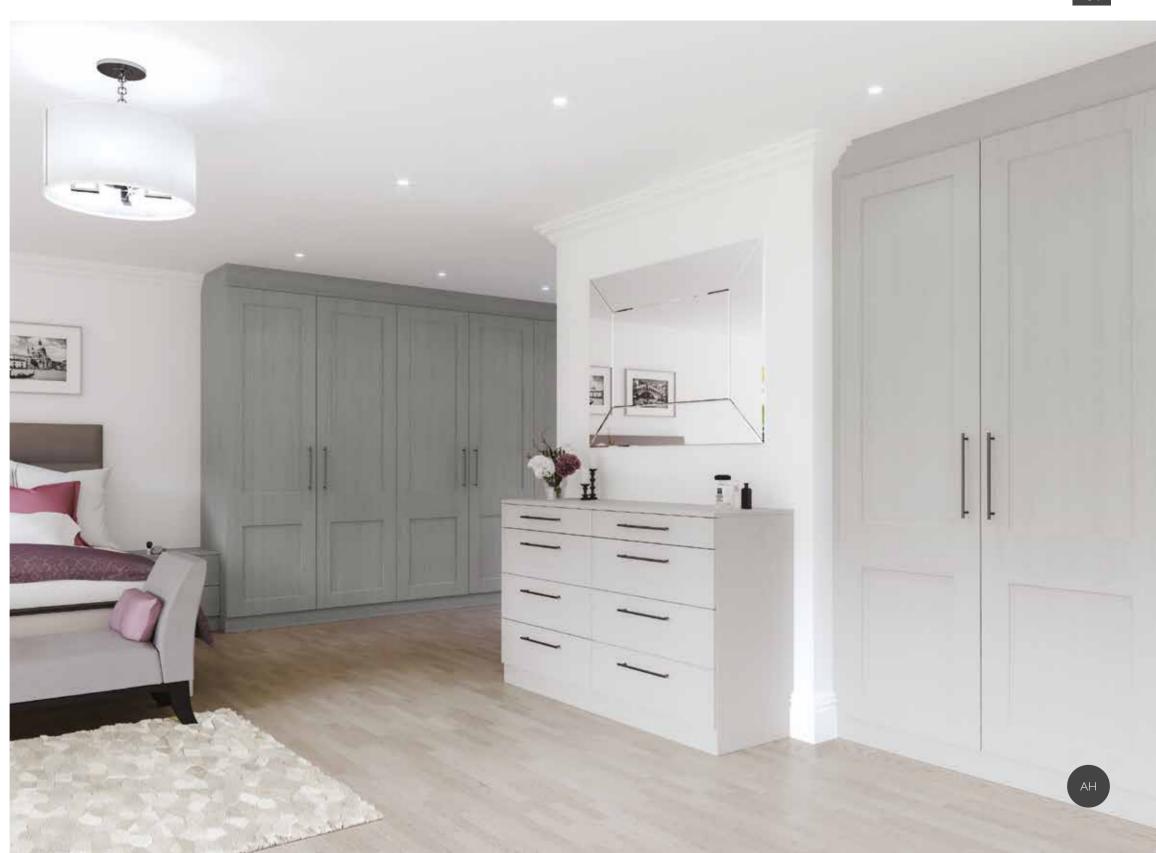

# classic

Comforting and warm tones help create a wonderfully relaxing bedroom.

With timeless framed designs and subtle detailing dressed in soft, welcoming shades and natural look finishes. You really can't go far wrong with such a perfect combination — unwind in your perfect traditional bedroom.

# classic & contemporary finishes

With AUSTERHOUSE, the choice extends beyond just door styles. Bold colours, soft shades, gloss, matt, woodgrain or mineral – the enormous range of colours and finishes is designed to create striking contrasts, mix and match or simply complement any décor. And to help you achieve whatever look you want.