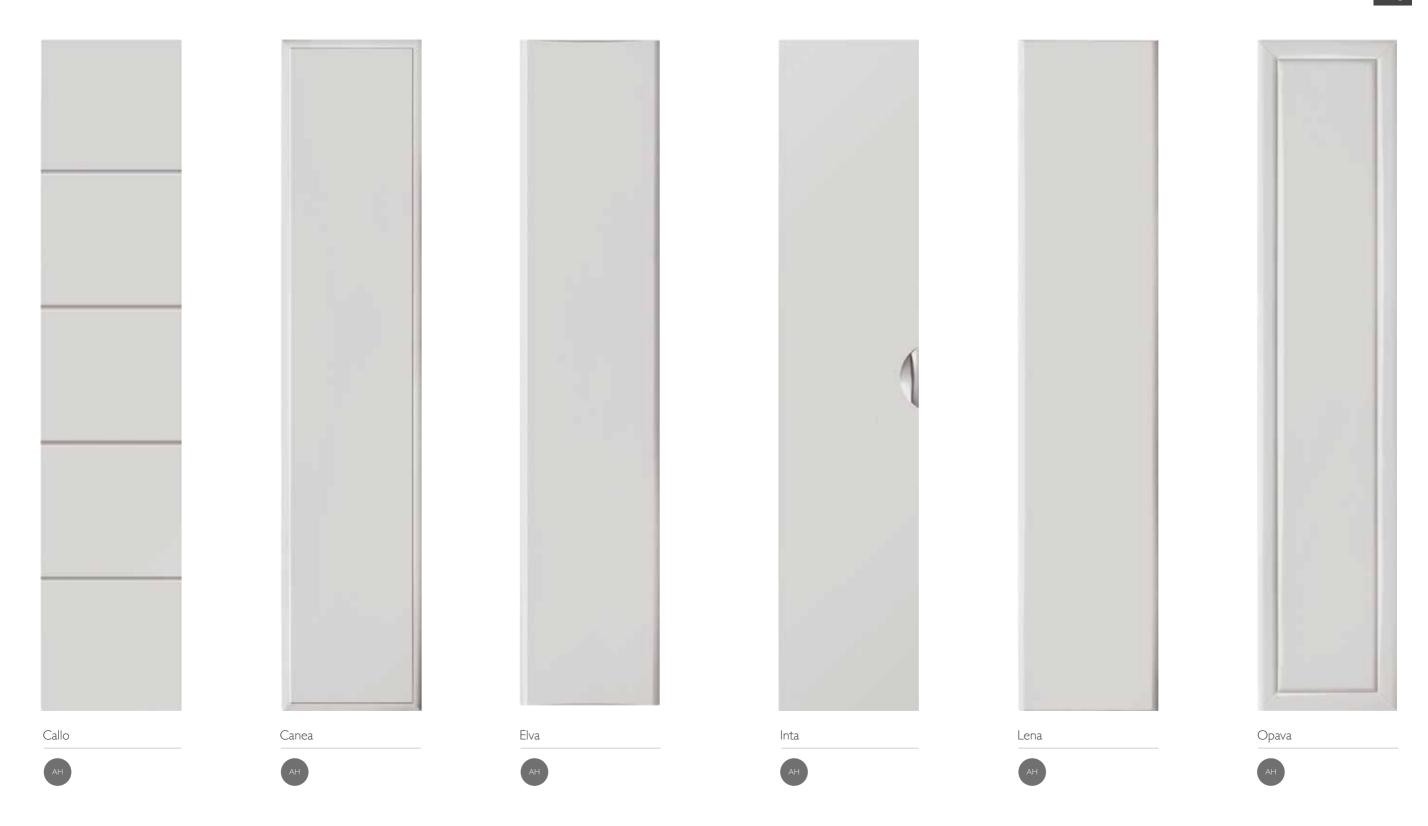

# contemporary styles

Simply follow the key from the style to the finish to create your perfect combination.

STYLE AND FINISH KEY

## contemporary

Beja

Brunn