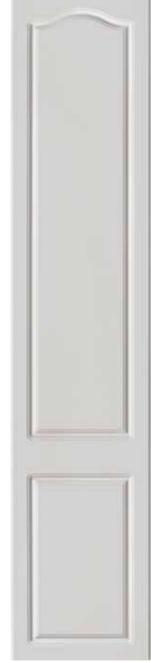

amed designs and subtle detailing dressed in soft, welcoming shades and natural look finishes. You really can't go far wrong with such a perfect combination — unwind in your perfect traditional bedroom.



# Stepney

Featured in Pebble Matt and Onyx Matt Handles: CAMDEN, D Handle





# Ealing

Featured in White Grey Matt and Stone Grey Matt Handles: WINDSOR, D Handle WINDSOR, Round Knob







### Lambeth

Featured in Ivory Oak







# Rycote

Featured in White Oak Handles: LEON, Bar Handle







# Hackney

Featured in Mussel Matt and Grey Bardolino Handles:T BAR, Bar Handle





# Hackney

Featured in Dust Grey Oak and Light Grey Oak





# classic styles

Simply follow the key from the style to the finish to create your perfect combination.

STYLE AND FINISH KEY







### classic





Berwick





Bexley









Ealing









# classic & contemporary finishes

With AUSTERHOUSE, the choice extends beyond just door styles. Bold colours, soft shades, gloss, matt, woodgrain or mineral – the enormous range of colours and finishes is designed to create striking contrasts, mix and match or simply complement any décor. And to help you achieve whatever look you want.

Simply follow the key from the style to the finish to create your perfect combination.

STYLE AND FINISH KEY







|                | Light Grey Matt | Stone Grey Matt |
|----------------|-----------------|-----------------|
| Cashmere Matt  |                 |                 |
|                |                 |                 |
|                |                 |                 |
|                | Mus