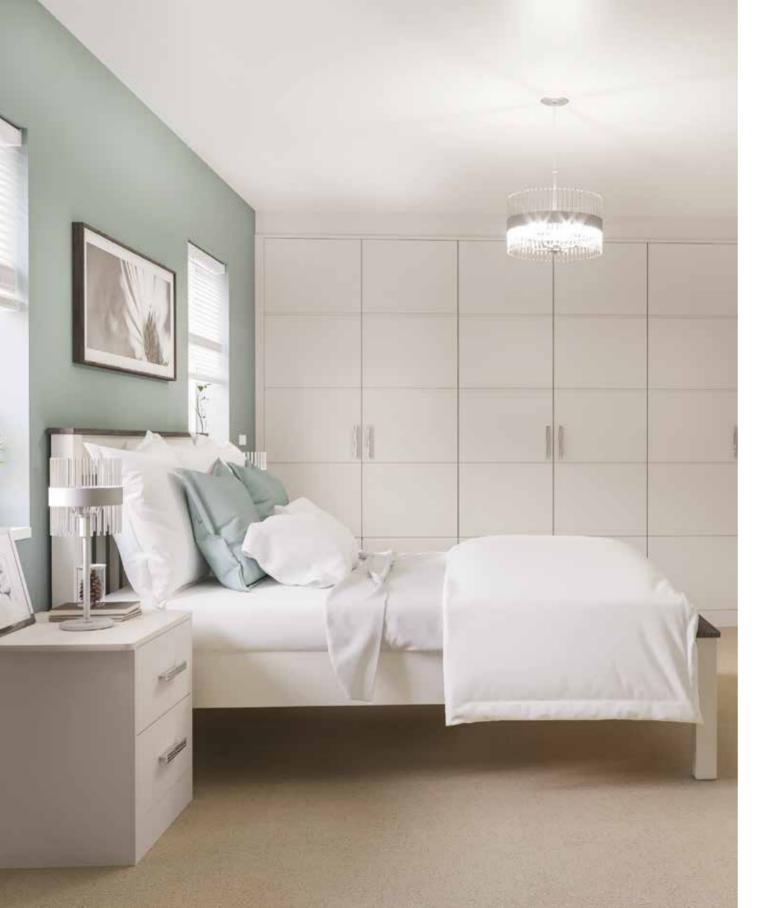

# contemporary

Clean, simple and with smooth edges with cutting edge style, you'll find it all in the AUSTERHOUSE collection. With seamless linear designs, sleek looks and clever contemporary touches that add a lovely sense of warmth and comfort to your bedroom. It's where cool meets cosy, in a choice of finishes.

# Beja

Featured in Dust Grey Matt Handles: CAMDEN, D Handle

Featured in Super Matt Light Grey Handles:T BAR, Bar Handle

Featured in Super Matt Graphite

Featured in High Gloss White and High Gloss Metallic Champagne Handles:T BAR, Bar Handle