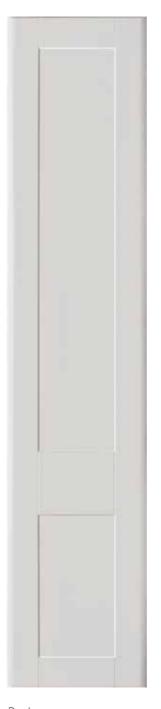

# Ealing

Featured in White Grey Matt and Stone Grey Matt Handles: WINDSOR, D Handle WINDSOR, Round Knob