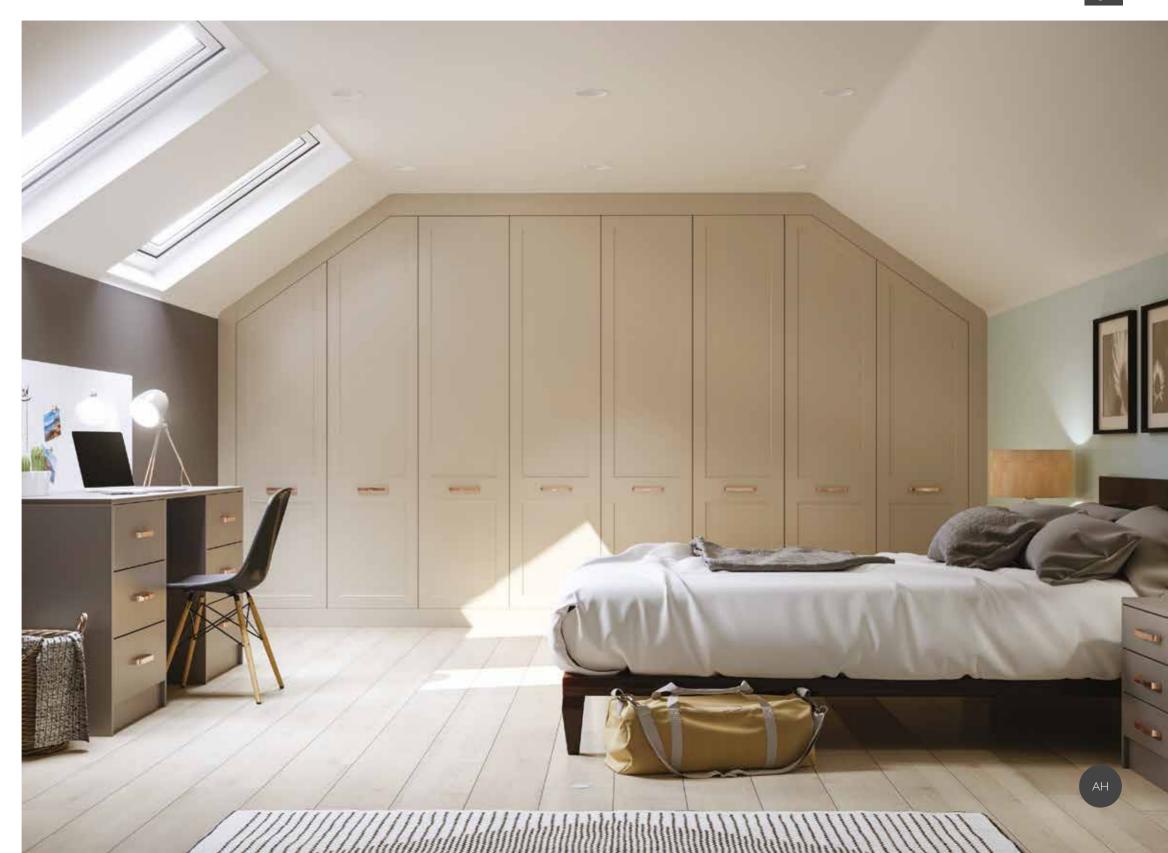

# made to measure

Every AUSTERHOUSE door is made to measure, to ensure it fits your space perfectly. Whatever room you have, AUSTERHOUSE offers you more flexibility in design, allowing you to include everything you need, even in the smallest of bedroom.

# contemporary

Clean, simple and with smooth edges with cutting edge style, you'll find it all in the AUSTERHOUSE collection. With seamless linear designs, sleek looks and clever contemporary touches that add a lovely sense of warmth and comfort to your bedroom. It's where cool meets cosy, in a choice of finishes.