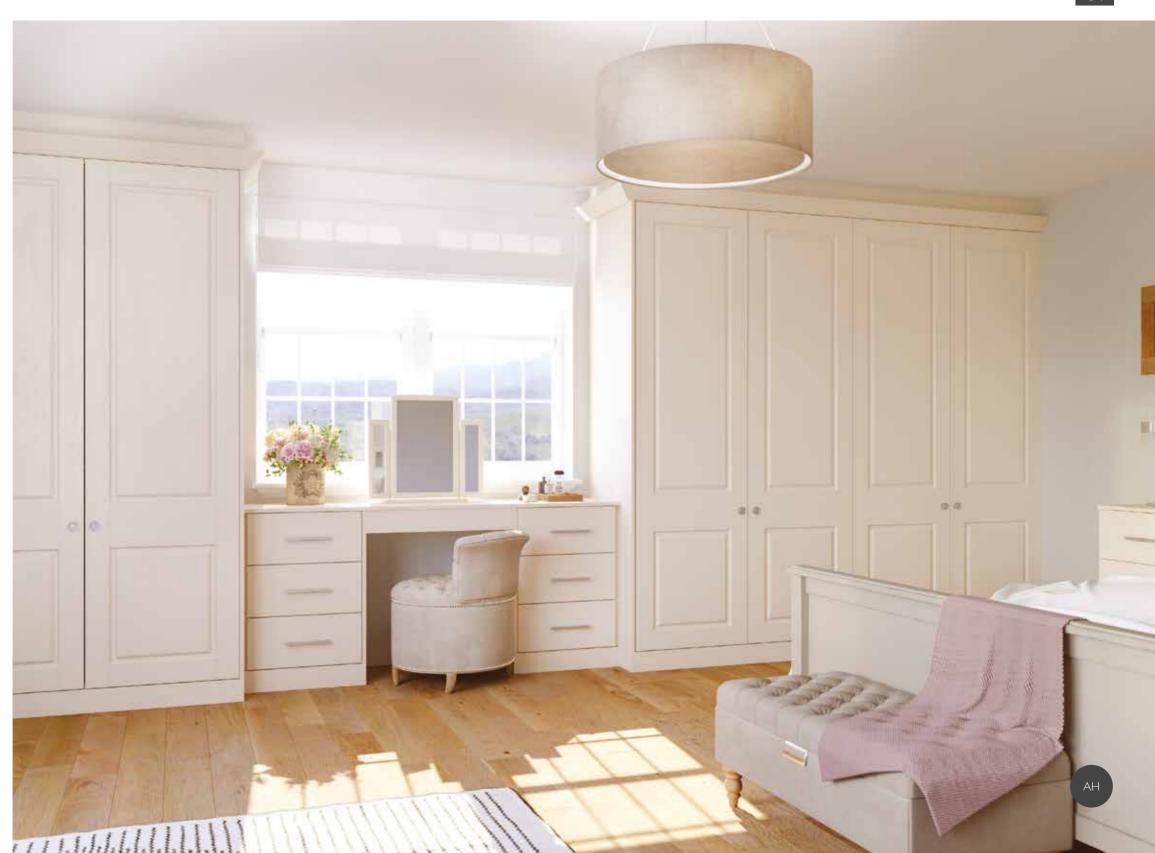

# classic

Comforting and warm tones help create a wonderfully relaxing bedroom.

With timeless framed designs and subtle detailing dressed in soft, welcoming shades and natural look finishes. You really can't go far wrong with such a perfect combination — unwind in your perfect traditional bedroom.