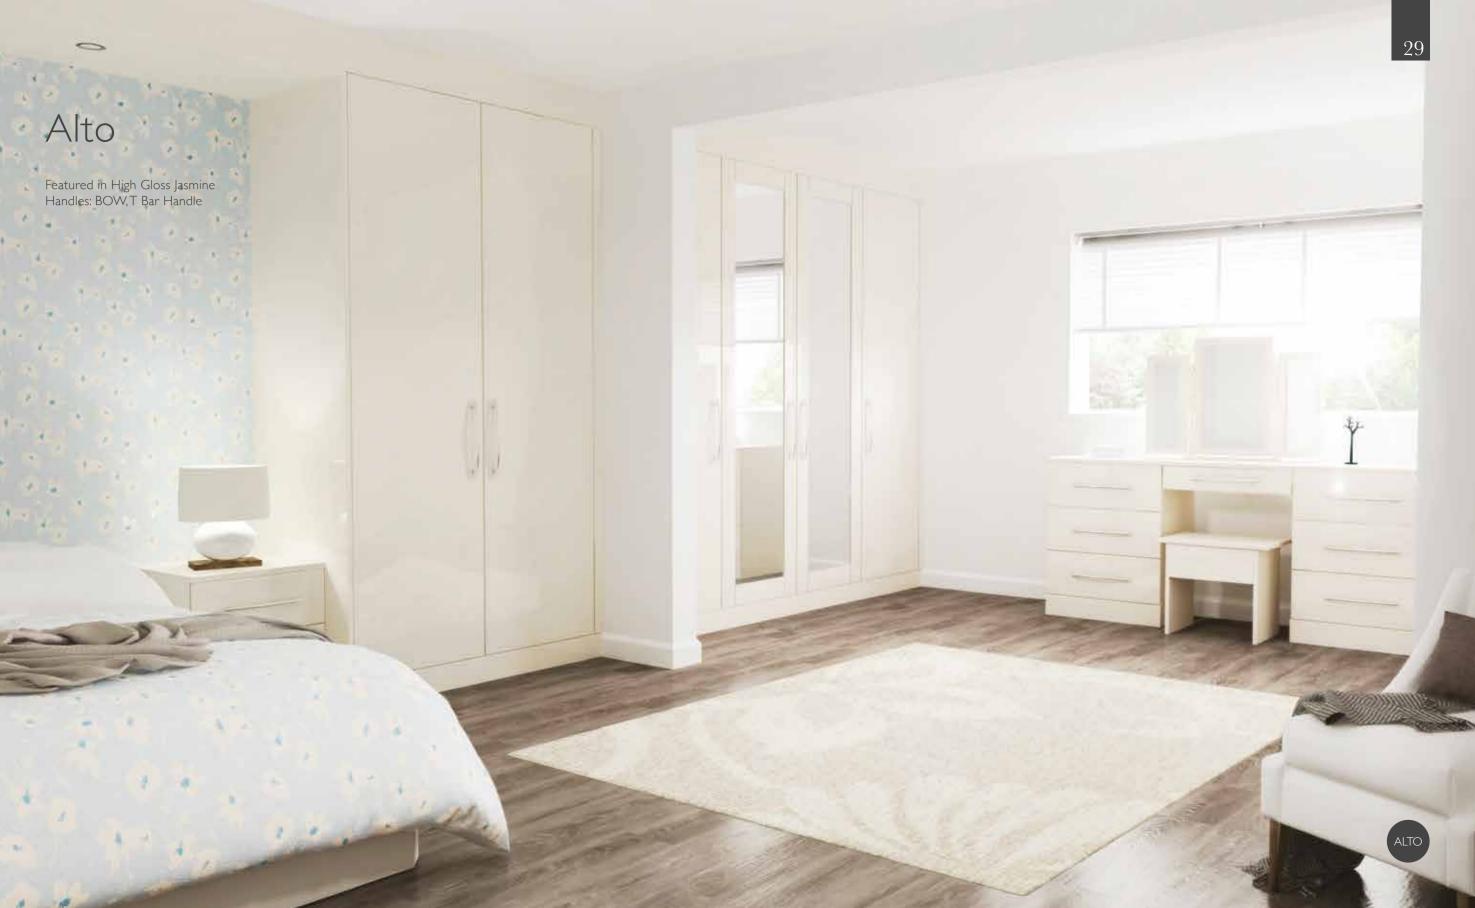

# Beja

Featured in Dust Grey Matt Handles: CAMDEN, D Handle

Featured in Super Matt Light Grey Handles:T BAR, Bar Handle

Featured in Super Matt Graphite

Featured in High Gloss White and High Gloss Metallic Champagne Handles:T BAR, Bar Handle