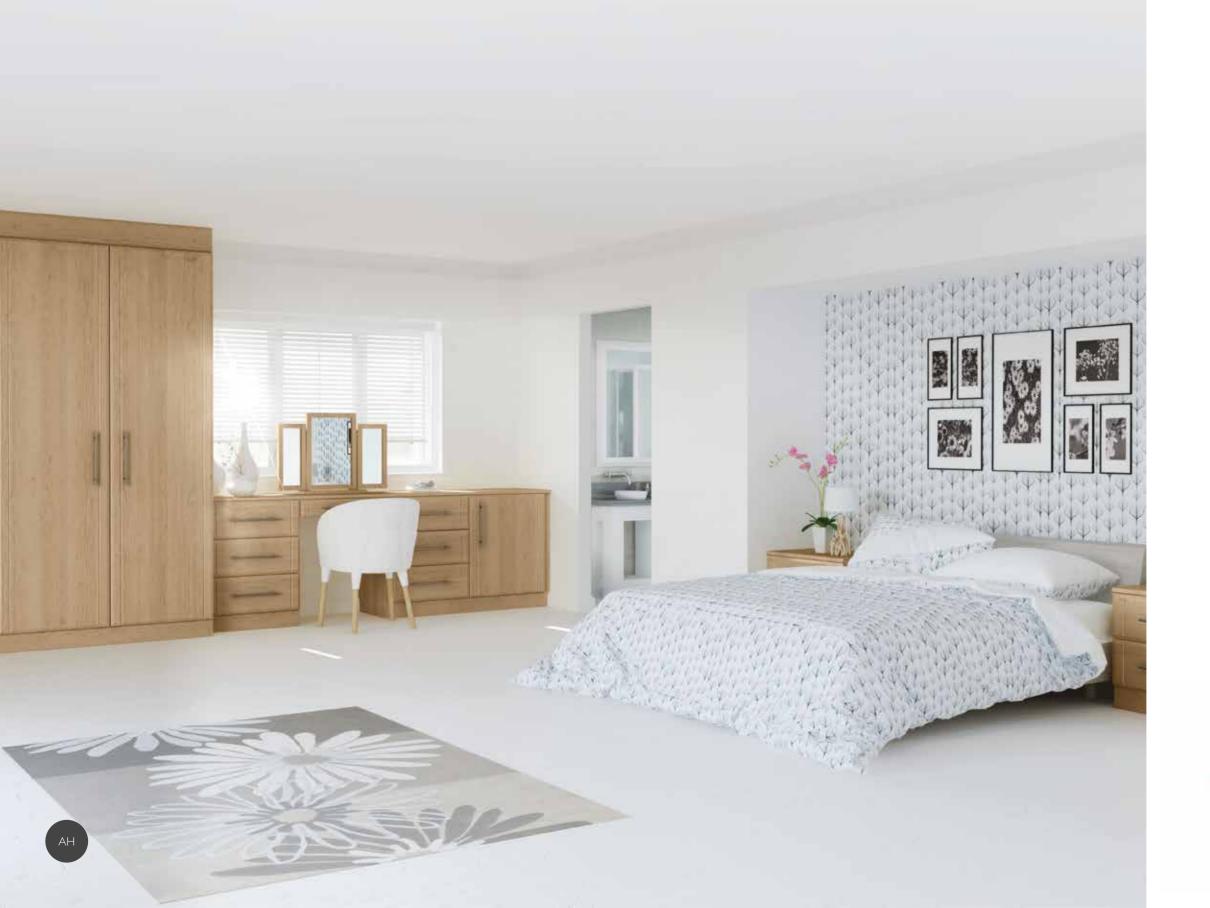

# classic

Comforting and warm tones help create a wonderfully relaxing bedroom.

With timeless framed designs and subtle detailing dressed in soft, welcoming shades and natural look finishes. You really can't go far wrong with such a perfect combination — unwind in your perfect traditional bedroom.

# Rycote

Featured in White Oak Handles: LEON, Bar Handle