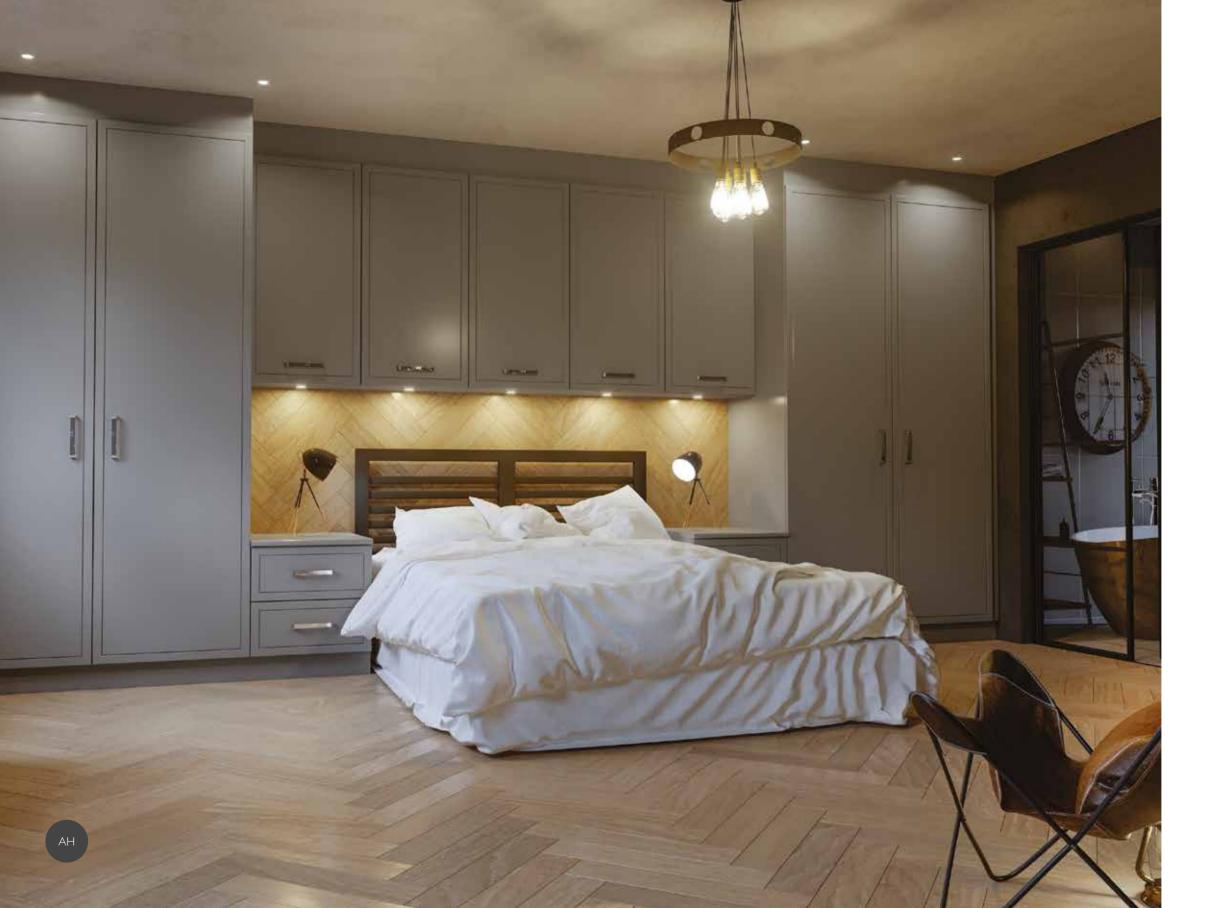

# classic

Comforting and warm tones help create a wonderfully relaxing bedroom.

With timeless framed designs and subtle detailing dressed in soft, welcoming shades and natural look finishes. You really can't go far wrong with such a perfect combination — unwind in your perfect traditional bedroom.